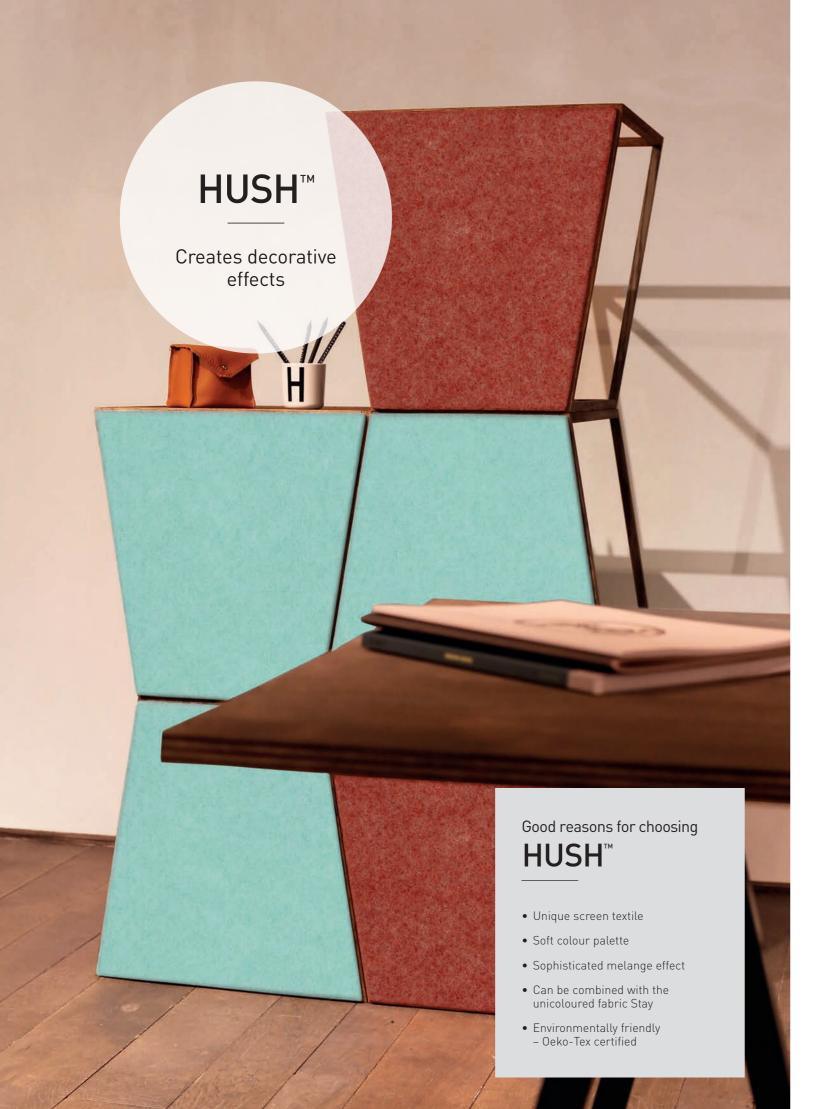

## HUSH<sup>™</sup> – DISCRETE ELEGANCE

Hush was conceived, designed and produced with inspiration from historical wallpapers which impart a beautiful and decorative effect to the interior while softening the rooms and giving them style and personality.

## Hush – enveloped in a light mist

A blend of white and coloured fibres creates the soft Hush's colour structure and envelopes the fabric in a light and blurred mist which almost reaches out to its surroundings. Hush is the perfect fabric for screens as, with its sophisticated melange effect, it's easily integrated and it leaves a friendly and accommodating impression.

## Colours to soften the room

Hush's palette offers 20 colours with a touch of white, which softens the entire palette so that even the dark nuances appear light and inviting. With a colour card ranging from cold to warm nuances over delicate mint to rust, Hush is ideal for combinations over and above the usual with both uni- and multi-coloured fabrics.

Hush is related to the clearer Stay, and if the two screen fabrics are combined, the arrangement exudes mood, atmosphere and personality.

Hush is an environmentally friendly fabric which carries the Oeko-Tex label.