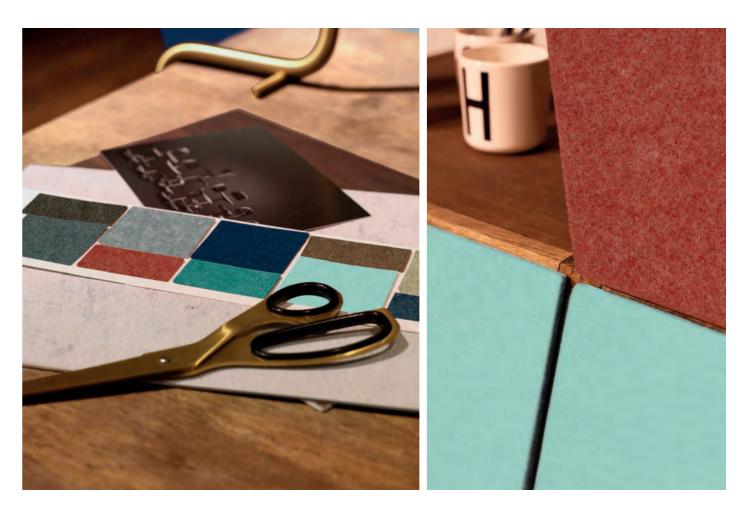

## Colours to soften the room

Hush's palette offers 20 colours with a touch of white, which softens the entire palette so that even the dark nuances appear light and inviting. With a colour card ranging from cold to warm nuances over delicate mint to rust, Hush is ideal for combinations over and above the usual with both uni- and multi-coloured fabrics.

Hush is related to the clearer Stay, and if the two screen fabrics are combined, the arrangement exudes mood, atmosphere and personality.

Hush is an environmentally friendly fabric which carries the Oeko-Tex label.